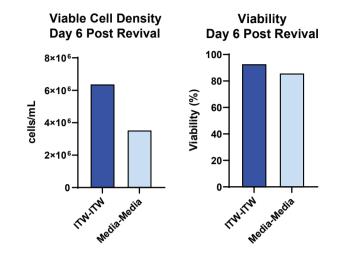

#### **Data**

FreeStyle<sup>™</sup> 293-F cell line (Gibco) was cryopreserved at 1×10<sup>6</sup> cells/mL under the following conditions:

- FreeStyle 293 expression medium supplemented with 10% DMSO, and InstiTHAW HEK
- FreeStyle 293 expression medium supplemented with 10% DMSO

Following cryopreservation, the cells were revived under the following conditions:

- FreeStyle 293 expression medium supplemented with InstiTHAW HEK
- FreeStyle 293 expression medium

The viability (%) and viable cell density (cells/mL) of the cells cryopreserved and revived under the various conditions were assessed using a Countess Automated Cell Counter (Invitrogen) on day 6 post-revival.

Figure 1.

Shows the viable cell density (cells/mL) and viability (%) of the FreeStyle™ 293-F cells day 6 post revival.

| Key: |              |                                                                            |  |  |
|------|--------------|----------------------------------------------------------------------------|--|--|
|      | ITW-ITW:     | Cryopreserved with InstiTHAW™ HEK, revived into medium with InstiTHAW™ HEK |  |  |
|      | Media-Media: | Cryopreserved following SOP, revived into medium alone                     |  |  |